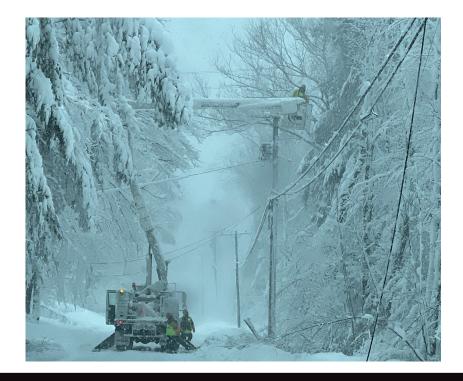

# **Emergency Storm Response**

When a storm or disaster knocks out power, Michels Power, Inc. will restore it in the shortest amount of time possible. Our Storm Response Team combines Michels Power's proven safety commitment, equipment fleet, customer experience and support with a dedicated, qualified team.